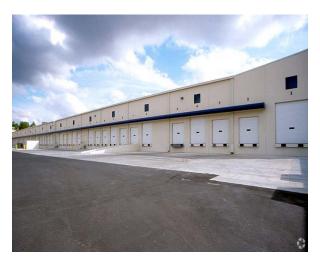

## Opportunity

- 25,360 sf available
- 132,400 total building size
- 24' clear height
- 250' building depth
- 110' Truck Court
- 8 DH, 1 DI
- ESFR Sprinkler System

For more information, please contact:

**Chet Koenig**, Principal D 770 916 6130 chet.koenig@avisonyoung.com 30 Ivan Allen Jr Blvd NW Suite 900 Atlanta, GA 30308 404 865 3663