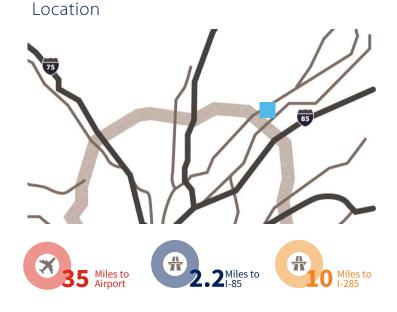

## Opportunity

- 25,360 sf available
- 132,400 total building size
- 24' clear height
- 250' building depth
- 110' Truck Court
- 8 DH, 1 DI
- ESFR Sprinkler System

For more information, please contact:

**Chet Koenig**, Principal D 770 916 6130 chet.koenig@avisonyoung.com 30 Ivan Allen Jr Blvd NW Suite 900 Atlanta, GA 30308 404 865 3663