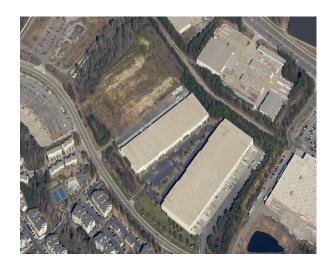

## 2625 N Berkeley Lake Rd, bldg. 200, Ste 600, Duluth, GA

## Opportunity

- 25,360 sf available
- 132,400 total building size
- 24' clear height
- 250' building depth
- 110' Truck Court
- 8 DH, 1 DI
- ESFR Sprinkler System

For more information, please contact:

**Chet Koenig**, Principal D 770 916 6130 chet.koenig@avisonyoung.com 30 Ivan Allen Jr Blvd NW Suite 900 Atlanta, GA 30308 404 865 3663