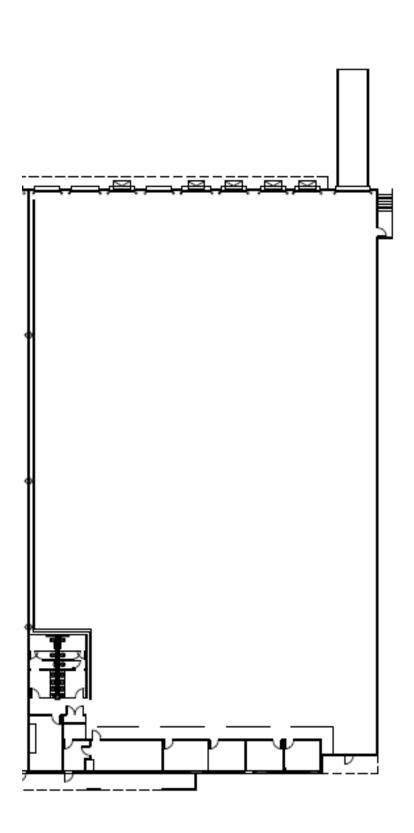

## Opportunity

- 25,360 sf available
- 132,400 total building size
- 24' clear height
- 250' building depth
- 110' Truck Court
- 8 DH, 1 DI
- ESFR Sprinkler System

For more information, please contact:

**Chet Koenig**, Principal D 770 916 6130 chet.koenig@avisonyoung.com 30 Ivan Allen Jr Blvd NW Suite 900 Atlanta, GA 30308 404 865 3663